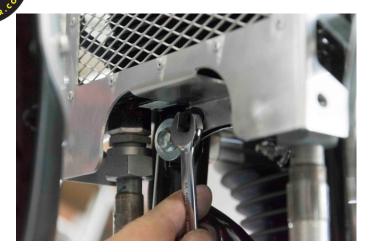

## **CONTENTS**

1 X Radiator Grill 2 X Rabber 13x5

Undo the screws as shown in photo 1 and pull upwards and out your current radiator grill.

Place the rubbers that you will find in the installation package as shown in photo 3 and in the same way place the new radiator grill in its position.