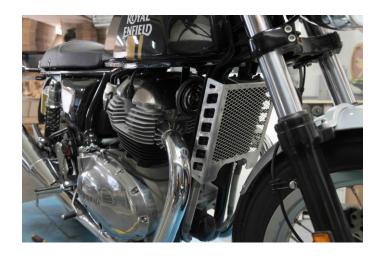

3-4

1-2

The end result should appear as in the photo Thank you for choosing one of our products.