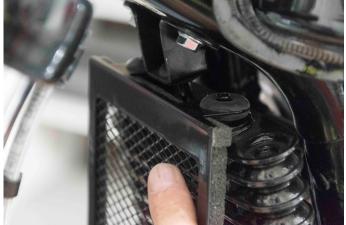

## **CONTENTS**

1 X Radiator Grill 2 X Rabber 13x5

Undo the screws as shown in photo 1 and pull upwards and out your current radiator grill.

Place the rubbers that you will find in the installation package as shown in photo 3 and in the same way place the new radiator grill in its position.