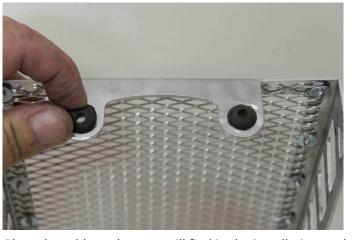

## **CONTENTS**

1 X Radiator Grill 2 X Rabber 13x5

Undo the screws as shown in photo 1 and pull upwards and out your current radiator grill.

Place the rubbers that you will find in the installation package as shown in photo 3 and in the same way place the new radiator grill in its position.