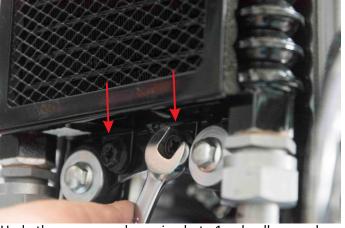

## **CONTENTS**

1 X Radiator Grill 2 X Rabber 13x5

Undo the screws as shown in photo 1 and pull upwards and out your current radiator grill.

Place the rubbers that you will find in the installation package as shown in photo 3 and in the same way place the new radiator grill in its position.